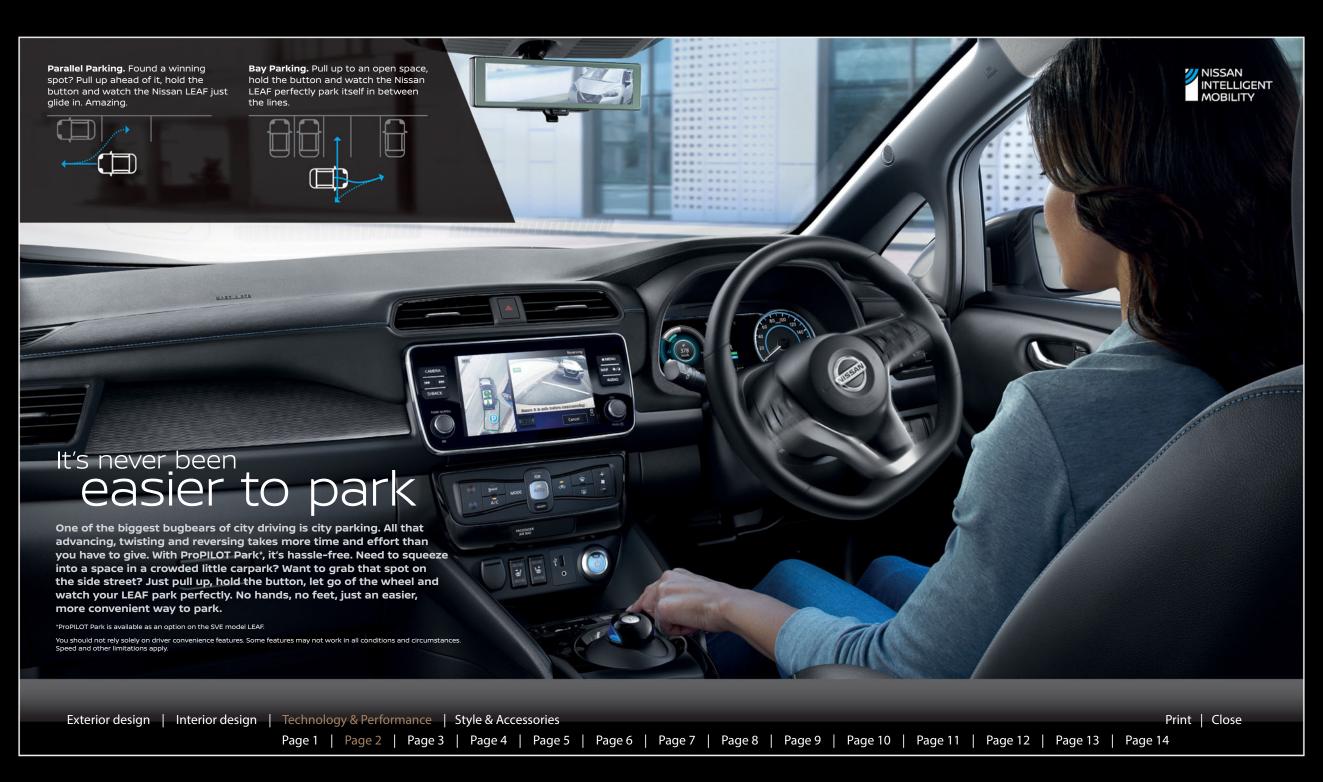

# ProPILOT\*\*:

keeps an eye on the flow of traffic to maintain your pre-set speed and distance and keep you centree you to a complete stop in traffic jams

ProPILOT Park\*:

parking into a spectator sport.