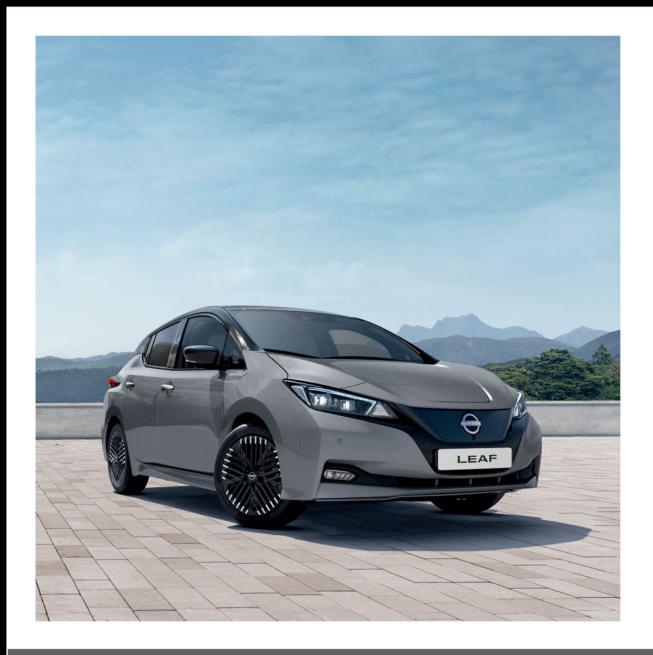

# CONNECTIVITY

Connect your Android or iOS device for seamless connectivity including voice control.\*\* Access your favourite music, messaging and other apps to stay informed and entertained as you drive.

# CONVENIENCE AND COMFORT

Access remote services from the NissanConnect Services app. And if you ever need help, Nissan Assistance is just a click





NISSAT





Exterior design

sure your car is under good network coverage.

The feature responsiveness and use can be impacted when car is receiving a bad signal. For optimal use, please make

Interior design | Technology & Performance | Style & Accessories

Print | Close

Page 8 | Page 9 | Page 10 | Page 11 | Page 12 | Page 13 | Page 14 Page 1 | Page 2 | Page 3 | Page 4 | Page 5 | Page 6 | Page 7 |





































# TAKE THE NEXT STEP CHOOSE YOUR LEAF





# **DIMENSIONS**

A: Overall length: 4,490MM

B: Wheelbase: 2,700MM

c: Overall width: 1,788MM

**D:** Nissan LEAF 40 kWh overall height: 1,540MM (1,530 mm with 16" alloy wheels) Nissan LEAF 62 kWh overall height: 1,545MM\*

\*Figures provided are pending homologation

# **CHOOSE YOUR COLOUR**







Solid Red **Z10** 



Gun Metallic **KAD** 





Arctic Solid White 326



Universal Blue **RCJ** 



Two Tone Solid Effect Grey & Black Metallic Roof **XFU** 



Two Tone Magnetic Red & Black Metallic Roof **XDS** 



Magnetic Blue & Black Metallic Roof **XFV** 





 $^{*}$ Two Tone colours are available as an option in the SV Premium and SVE models of LEAF.

Exterior design

Interior design | Technology & Performance | Style & Accessories

Page 1