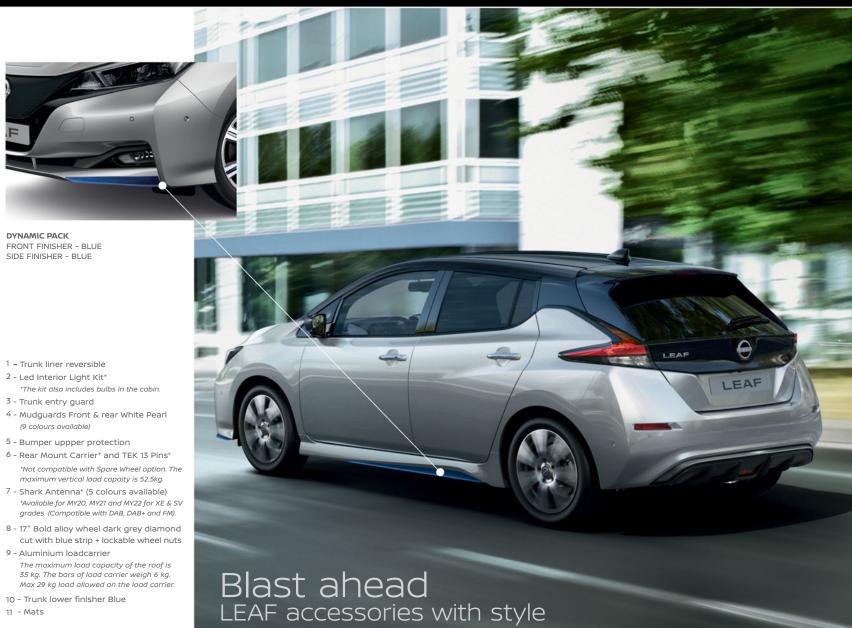

# The right technology at the right moment

Very smart, the Nissan LEAF is packed with versatile technology that steps in when you need it most. For example, when you're cruising down the motorway and the traffic suddenly slows down: Intelligent Emergency Braking with Pedestrian and Cyclist Detection keeps an eye out and is ready to apply the brakes if necessary. It's good to know you're not alone. With an entire suite of Nissan Intelligent Mobility\* features to back you up and help keep you out of trouble, the Nissan LEAF turns your journey into a confident, assured, more exhilarating ride every day.

You should not rely solely on driver convenience features. Some features may not work in all conditions and circumstances. Speed and other limitations apply.

# ProPILOT\*\*:

keeps an eye on the flow of traffic to maintain your pre-set speed and distance and keep you centree you to a complete stop in traffic jams

ProPILOT Park\*:

parking into a spectator sport.

# CRUISE CONTROL\*:

the tedium out of

# INTELLIGENT LANE INTERVENTION\*:

help gently guide you back if it detects that vou're unintentionally straying out of your lane for too long.

when an oncoming

vehicle is detected

### **INTELLIGENT AUTO BLIND SPOT** HEADLIGHTS INTERVENTION\*:

a vehicle in the headlamps light your way by automatically either side of the car turning on when it gets dark and and brings you dipping temporarily

"ProPILOT is available on a limited range of vehicles and only on Automatic Transmissions. ProPILOT is an Advanced Driver Assist technology but cannot prevent collisions. ProPILOT is intended for "Eyes on/ Hands On" for motorways only (road separated by Barriers. It is the driver's responsibility to stay alert, drive safely, apply speed limits and safe speed based on road conditions and remain in control of the vehicle at any time.