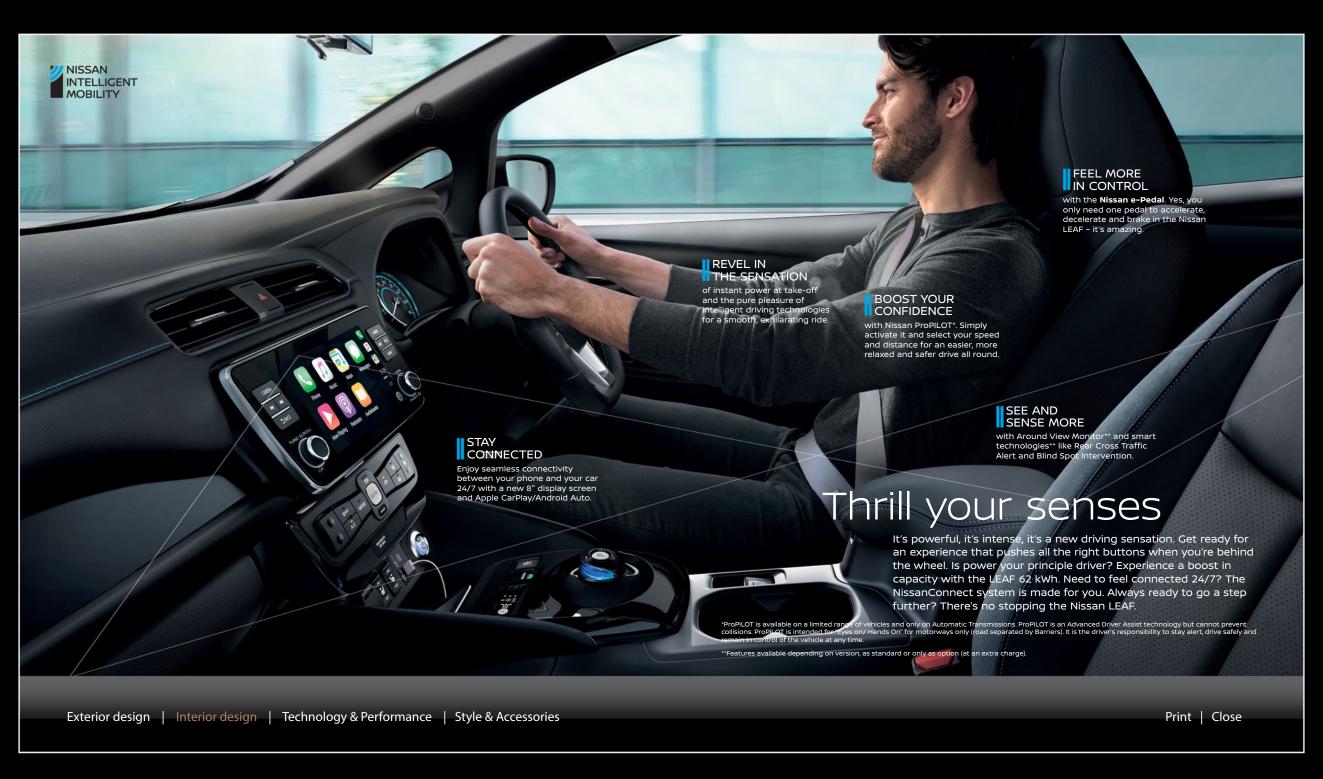

# The right technology at the right moment

Very smart, the Nissan LEAF is packed with versatile technology that steps in when you need it most. For example, when you're cruising down the motorway and the traffic suddenly slows down: Intelligent Emergency Braking with Pedestrian and Cyclist Detection keeps an eye out and is ready to apply the brakes if necessary. It's good to know you're not alone. With an entire suite of Nissan Intelligent Mobility\* features to back you up and help keep you out of trouble, the Nissan LEAF turns your journey into a confident, assured, more exhilarating ride every day.

You should not rely solely on driver convenience features. Some features may not work in all conditions and circumstances. Speed and other limitations apply.

# ProPILOT\*\*:

keeps an eye on the flow of traffic to maintain your pre-set speed and distance and keep you centree you to a complete stop in traffic jams

ProPILOT Park\*:

parking into a spectator sport.

# CRUISE CONTROL\*:

the tedium out of

# INTELLIGENT LANE INTERVENTION\*:

help gently guide you back if it detects that vou're unintentionally straying out of your lane for too long.

when an oncoming

vehicle is detected

### **INTELLIGENT AUTO BLIND SPOT** HEADLIGHTS INTERVENTION\*:

a vehicle in the headlamps light your way by automatically either side of the car turning on when it gets dark and and brings you dipping temporarily

"ProPILOT is available on a limited range of vehicles and only on Automatic Transmissions. ProPILOT is an Advanced Driver Assist technology but cannot prevent collisions. ProPILOT is intended for "Eyes on/ Hands On" for motorways only (road separated by Barriers. It is the driver's responsibility to stay alert, drive safely, apply speed limits and safe speed based on road conditions and remain in control of the vehicle at any time.