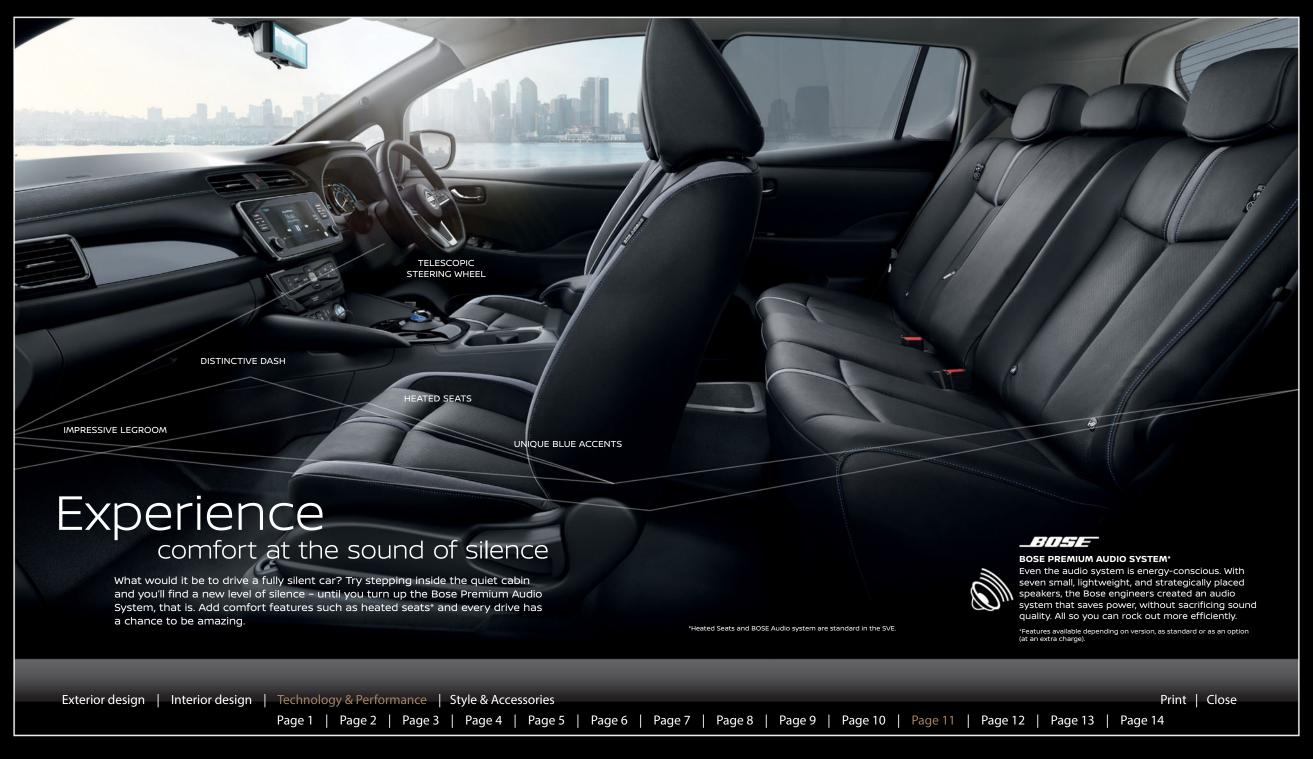

### COMFORT & CONVENIENCE:

- 12V Socket & USB socket & RR USB socket (X2)
- Automatic lights with follow me home
- Rain sensing wipers
- · Auto hazard Warning
- · Automatic A/C (with timer + PTC Heater)
- Intelligent Cruise Control with speed limiter, remote audio switches & meter controls
- · Front and Rear Flectric Windows
- · Intelligent key with Push Button Engine Start
- · Interior Rear view mirror with manual dimming · Sunvisor with illumination (Driver & Passenger)
- · Telescopically adjustable steering wheel

# AUDIO & TECHNOLOGY:

- · BOSE Premium audio + 7 speakers
- Smart Rear View Mirror