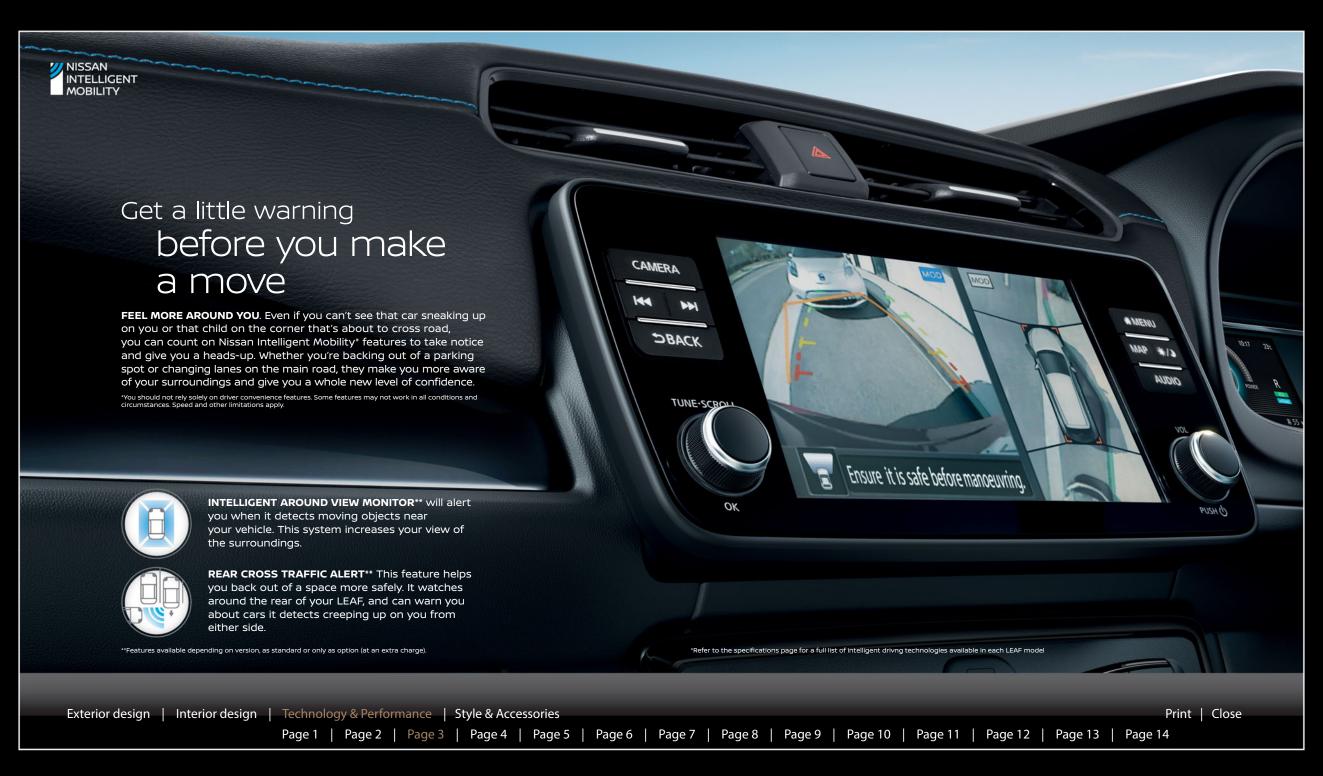

# The right technology at the right moment

Very smart, the Nissan LEAF is packed with versatile technology that steps in when you need it most. For example, when you're cruising down the motorway and the traffic suddenly slows down: Intelligent Emergency Braking with Pedestrian and Cyclist Detection keeps an eye out and is ready to apply the brakes if necessary. It's good to know you're not alone. With an entire suite of Nissan Intelligent Mobility\* features to back you up and help keep you out of trouble, the Nissan LEAF turns your journey into a confident, assured, more exhilarating ride every day.

You should not rely solely on driver convenience features. Some features may not work in all conditions and circumstances. Speed and other limitations apply.