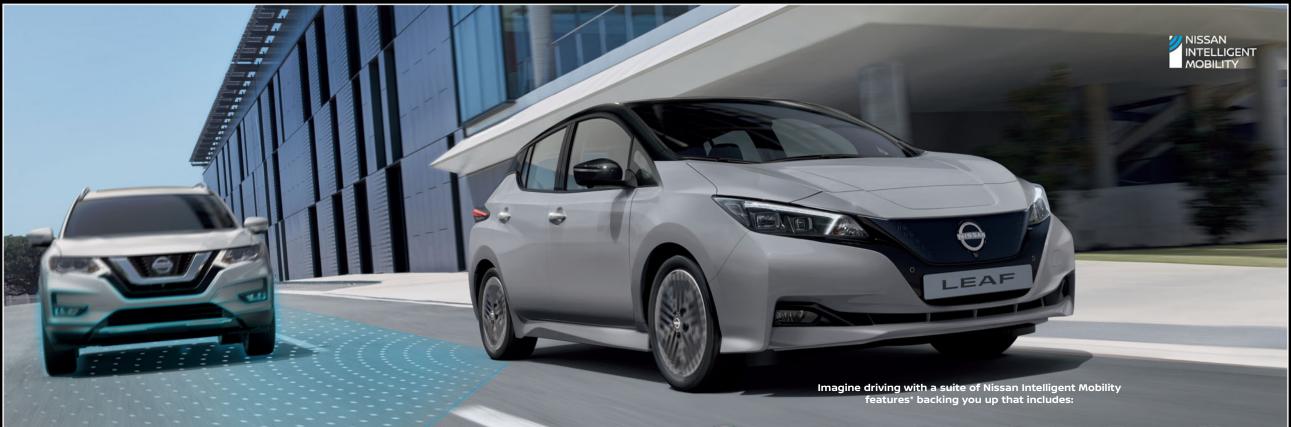

# The right technology at the right moment

Very smart, the Nissan LEAF is packed with versatile technology that steps in when you need it most. For example, when you're cruising down the motorway and the traffic suddenly slows down: Intelligent Emergency Braking with Pedestrian and Cyclist Detection keeps an eye out and is ready to apply the brakes if necessary. It's good to know you're not alone. With an entire suite of Nissan Intelligent Mobility\* features to back you up and help keep you out of trouble, the Nissan LEAF turns your journey into a confident, assured, more exhilarating ride every day.

You should not rely solely on driver convenience features. Some features may not work in all conditions and circumstances. Speed and other limitations apply.