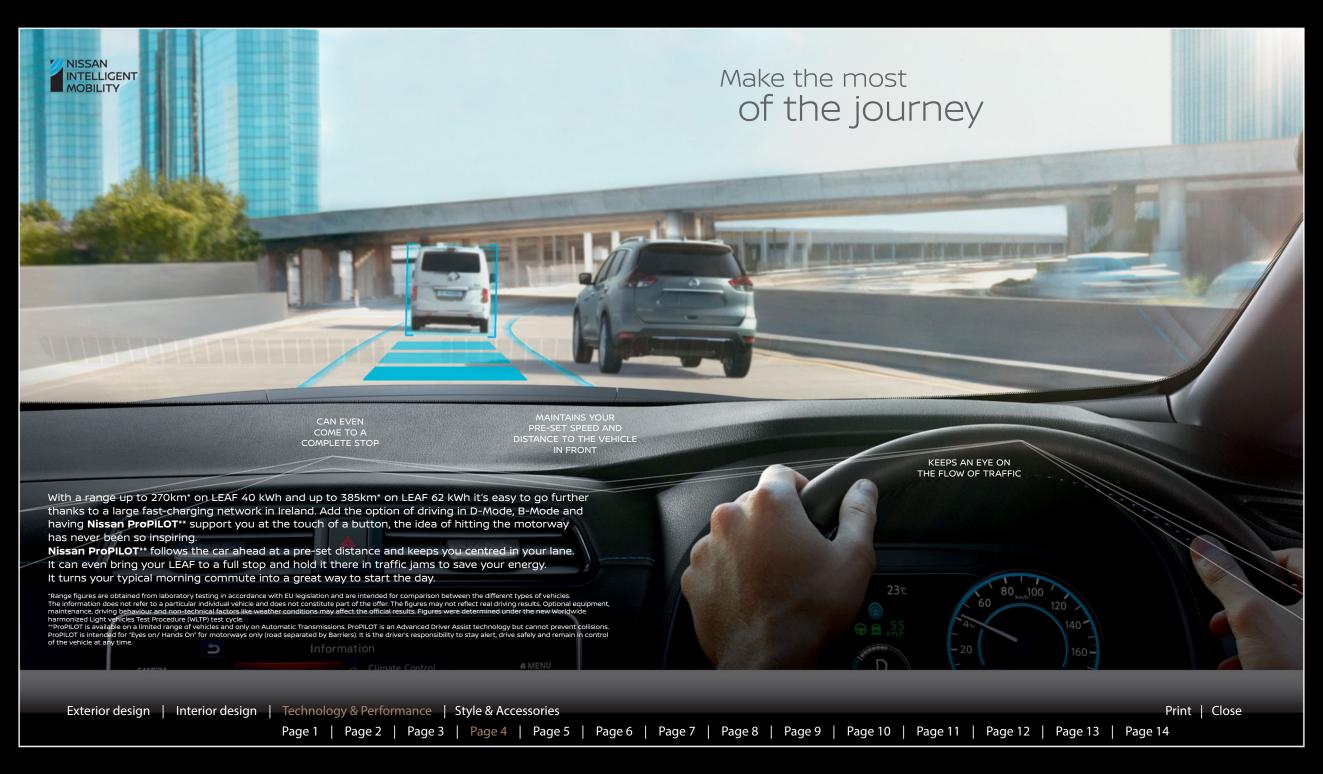

# ProPILOT\*\*:

keeps an eye on the flow of traffic to maintain your pre-set speed and distance and keep you centree you to a complete stop in traffic jams

ProPILOT Park\*:

parking into a spectator sport.

"ProPILOT is available on a limited range of vehicles and only on Automatic Transmissions. ProPILOT is an Advanced Driver Assist technology but cannot prevent collisions. ProPILOT is intended for "Eyes on/ Hands On" for motorways only (road separated by Barriers. It is the driver's responsibility to stay alert, drive safely, apply speed limits and safe speed based on road conditions and remain in control of the vehicle at any time.