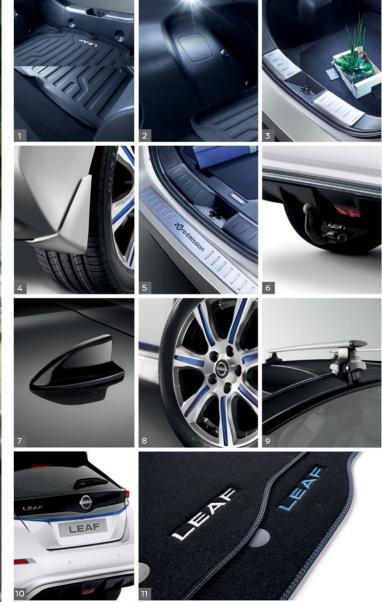

UR LEAF





# **DIMENSIONS**

A: Overall length: 4,490MM

B: Wheelbase: 2,700MM

c: Overall width: 1,788MM

**D:** Nissan LEAF 40 kWh overall height: 1,540MM (1,530 mm with 16" alloy wheels) Nissan LEAF 62 kWh overall height: 1,545MM\*

\*Figures provided are pending homologation

# **CHOOSE YOUR COLOUR**







Solid Red **Z10** 



Gun Metallic **KAD** 





Arctic Solid White 326



Universal Blue **RCJ** 



Two Tone Solid Effect Grey & Black Metallic Roof **XFU** 



Two Tone Magnetic Red & Black Metallic Roof **XDS** 



Magnetic Blue & Black Metallic Roof **XFV** 





 $^{*}$ Two Tone colours are available as an option in the SV Premium and SVE models of LEAF.

Exterior design

Interior design | Technology & Performance | Style & Accessories

Page 1 | Page 2

Print | Close









Interior design | Technology & Performance | Style & Accessories Exterior design

Page 1 | Page 2

Print | Close





# AT NISSAN, WE FOCUS ON QUALITY.

# MASTERED THROUGH EXPERIENCE

At Nissan, we do everything with the customer in mind. Every action and decision we make, is made with the utmost care, precision and quality because ultimately, it's for you. From conception to car construction, from testing to transparency, from customer service to commitment. Quality is in every fine detail.



# 360° PROCESS

We build in quality from the outset, meticulously conceiving each car to make them more comfortable and more durable through innovative design, intelligent technology and thoughtful details inspired by you.



# **SAFETY**

We work with our intelligent driving systems to constantly