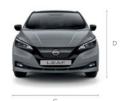

# **DIMENSIONS**

A: Overall length: 4,490MM

B: Wheelbase: 2,700MM

c: Overall width: 1,788MM

**D:** Nissan LEAF 40 kWh overall height: 1,540MM (1,530 mm with 16" alloy wheels) Nissan LEAF 62 kWh overall height: 1,545MM\*

\*Figures provided are pending homologation