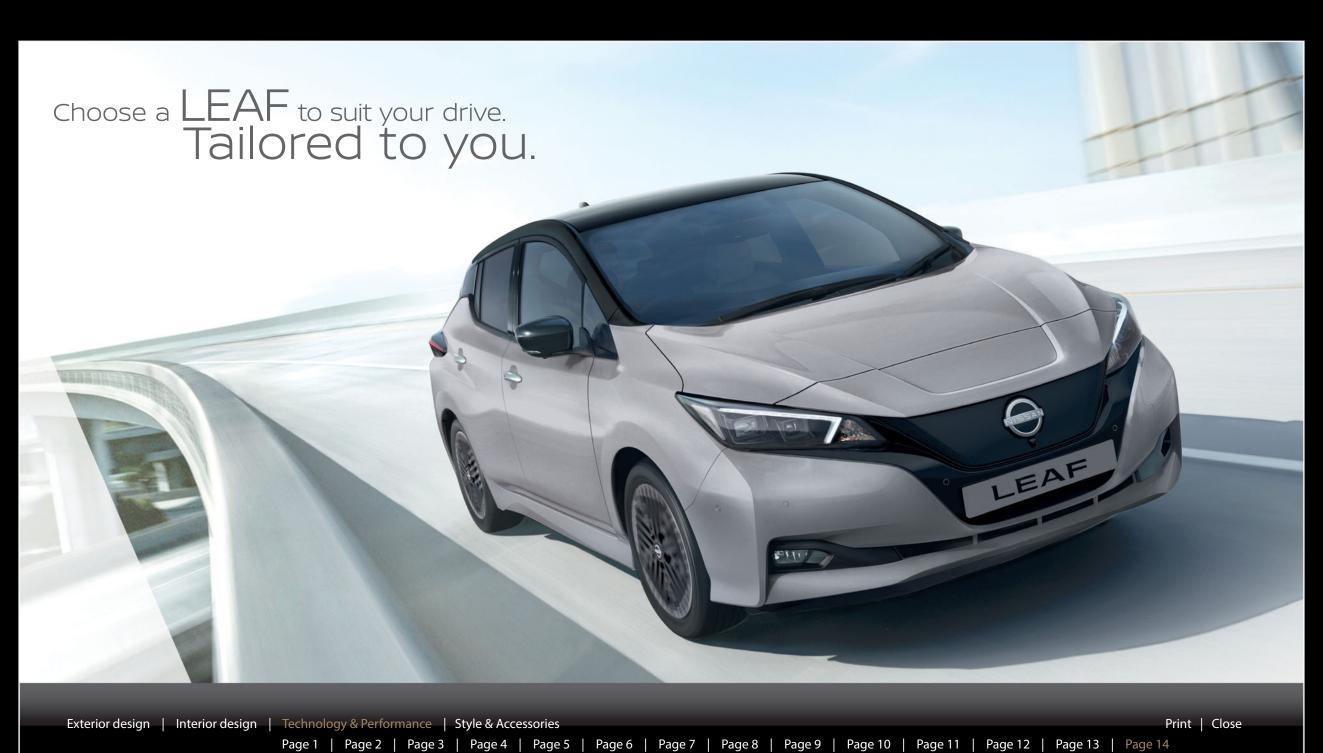

hone.

# CONNECTIVITY

Connect your Android or iOS device for seamless connectivity including voice control.\*\* Access your favourite music, messaging and other apps to stay informed and entertained as you drive.

# CONVENIENCE AND COMFORT

Access remote services from the NissanConnect Services app. And if you ever need help, Nissan Assistance is just a click





NISSAT





Exterior design

sure your car is under good network coverage.

The feature responsiveness and use can be impacted when car is receiving a bad signal. For optimal use, please make

Interior design | Technology & Performance | Style & Accessories

Print | Close

Page 8 | Page 9 | Page 10 | Page 11 | Page 12 | Page 13 | Page 14 Page 1 | Page 2 | Page 3 | Page 4 | Page 5 | Page 6 | Page 7 |





































# TAKE THE NEXT STEP CHOOSE YOUR LEAF





# **DIMENSIONS**

A: Overall length: 4,490MM

B: Wheelbase: 2,700MM

c: Overall width: 1,788MM

**D:** Nissan LEAF 40 kWh overall height: 1,540MM (1,530 mm with 16" alloy wheels) Nissan LEAF 62 kWh overall height: 1,545MM\*

\*Figures provided are pending homologation

# **CHOOSE YOUR COLOUR**







Solid Red **Z10** 



Gun Metallic **KAD** 





Arctic Solid White 326



Universal Blue **RCJ** 



Two Tone Solid Effect Grey & Black Metallic Roof **XFU** 



Two Tone Magnetic Red & Black Metallic Roof **XDS** 



Magnetic Blue & Black Metallic Roof **XFV** 





 $^{*}$ Two Tone colours are available as an option in the SV Premium and SVE models of LEAF.

Exterior design

Interior design | Technology & Performance | Style & Accessories