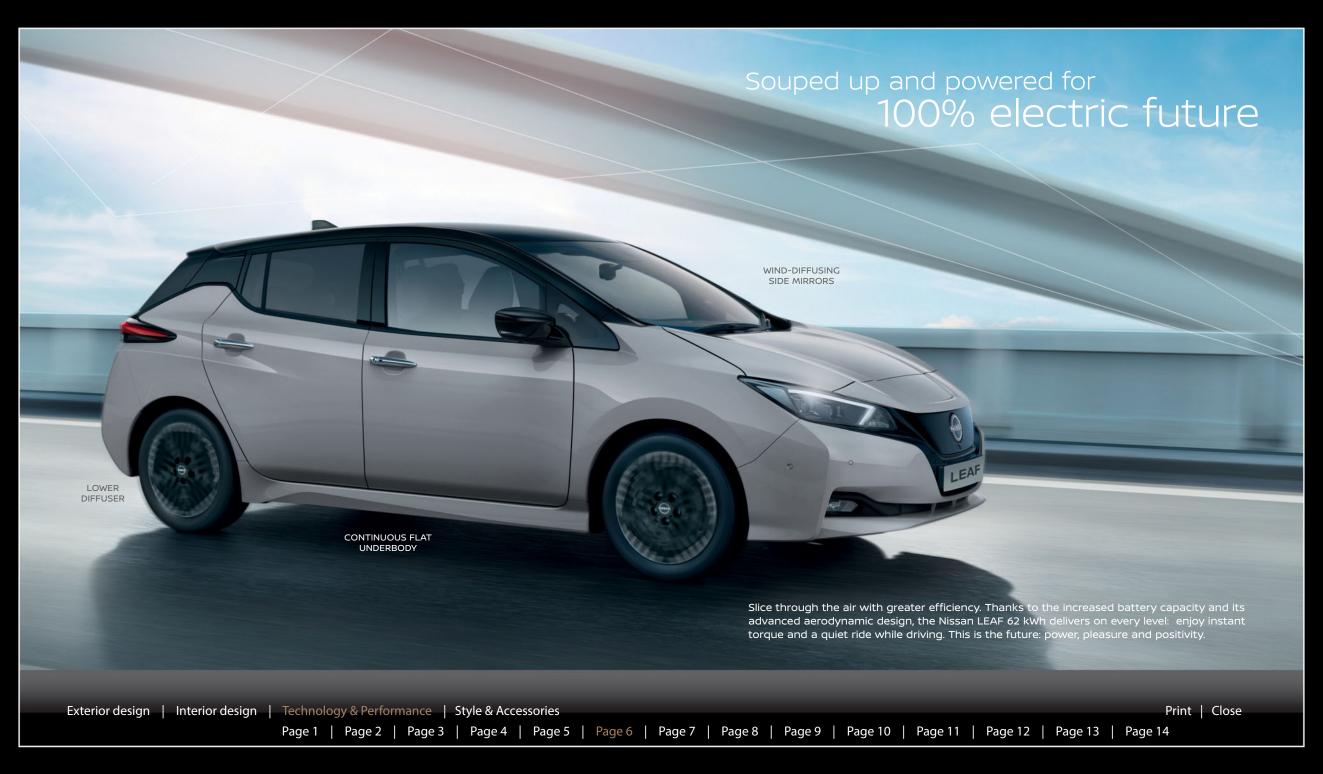

# The right technology at the right moment

Very smart, the Nissan LEAF is packed with versatile technology that steps in when you need it most. For example, when you're cruising down the motorway and the traffic suddenly slows down: Intelligent Emergency Braking with Pedestrian and Cyclist Detection keeps an eye out and is ready to apply the brakes if necessary. It's good to know you're not alone. With an entire suite of Nissan Intelligent Mobility\* features to back you up and help keep you out of trouble, the Nissan LEAF turns your journey into a confident, assured, more exhilarating ride every day.

You should not rely solely on driver convenience features. Some features may not work in all conditions and circumstances. Speed and other limitations apply.