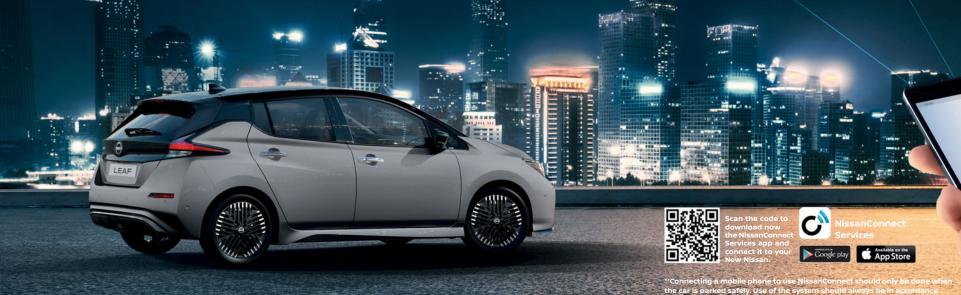

# Seamless connectivity to your world

The new, 8" touchscreen in Nissan LEAF is your portal to NissanConnect\*\*: through intuitive navigation, advanced technology and more. Our smartphone app offers a growing range of services including sending journey plans to your new Nissan LEAF.

# CONNECTIVITY

Connect your Android or iOS device for seamless connectivity including voice control.\*\* Access your favourite music, messaging and other apps to stay informed and entertained as you drive.