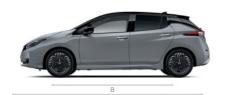

# **DIMENSIONS**

A: Overall length: 4,490MM

B: Wheelbase: 2,700MM

c: Overall width: 1,788MM

**D:** Nissan LEAF 40 kWh overall height: 1,540MM (1,530 mm with 16" alloy wheels) Nissan LEAF 62 kWh overall height: 1,545MM\*

\*Figures provided are pending homologation