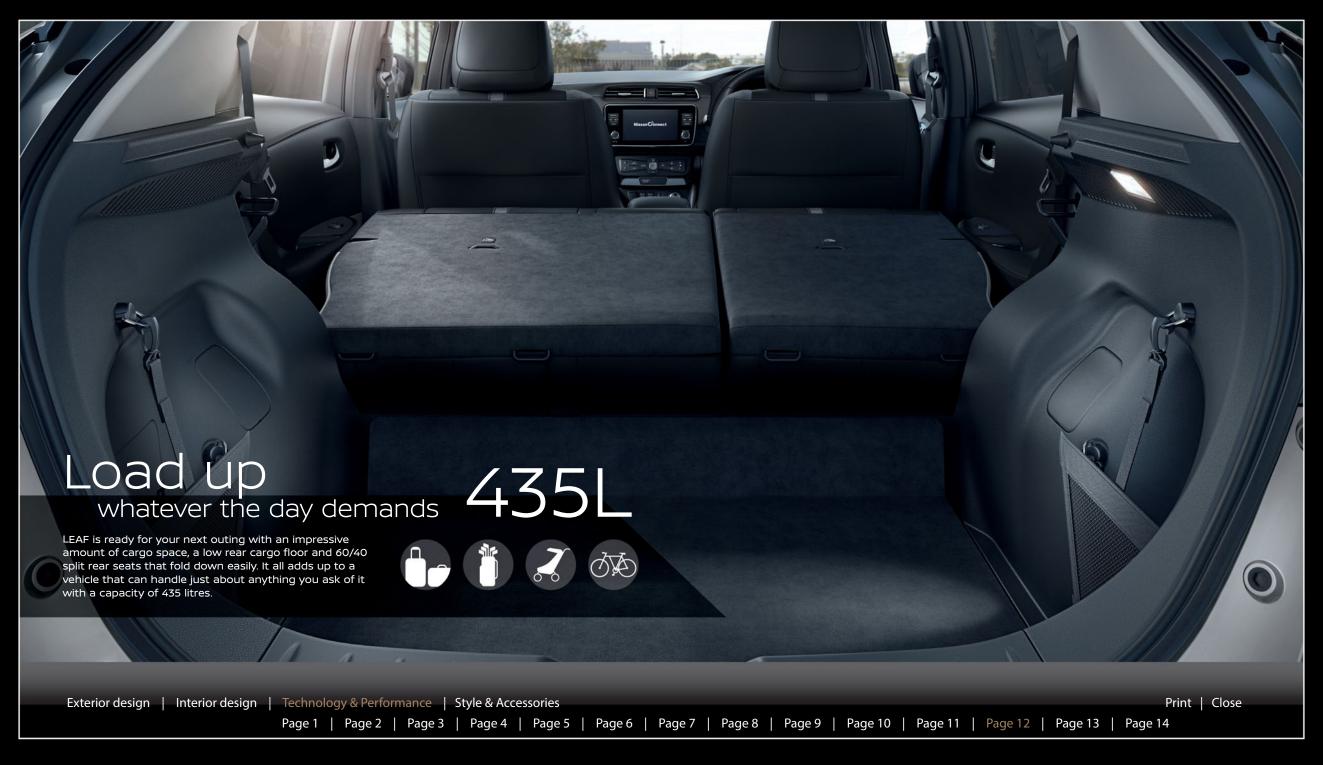

- 7" TFT screen & analog combimeter
- · Front Centre Armrest
- · Driver seat manual, slide, recline & lift
- · Passenger seat manual slide & recline
- 60/40 folding rear seats Black fabric seates
- · Soft pad & grey metallic dasboard finisher