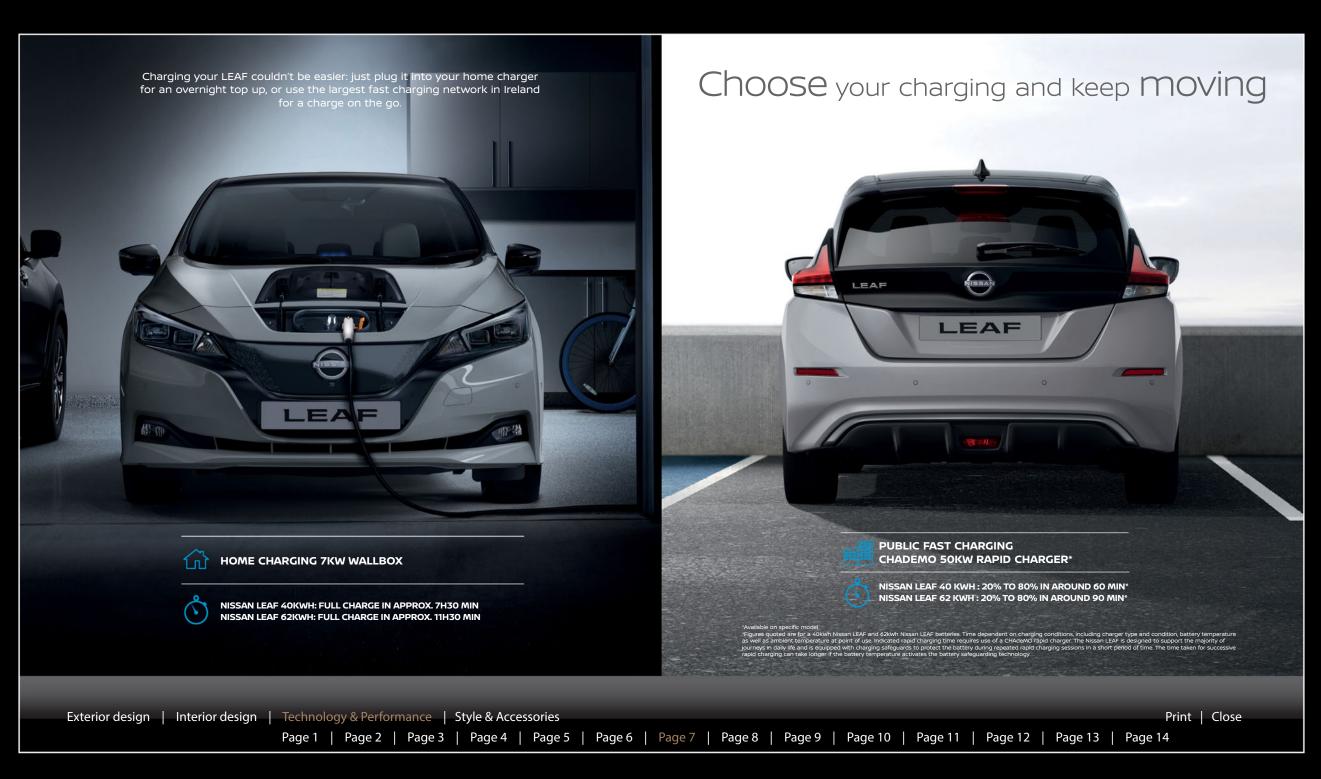

# **CHARGING**

Get your battery status wherever you are with the NissanConnect Services app. Start charging right from your phone and take advantage of cheaper night-time electricity.