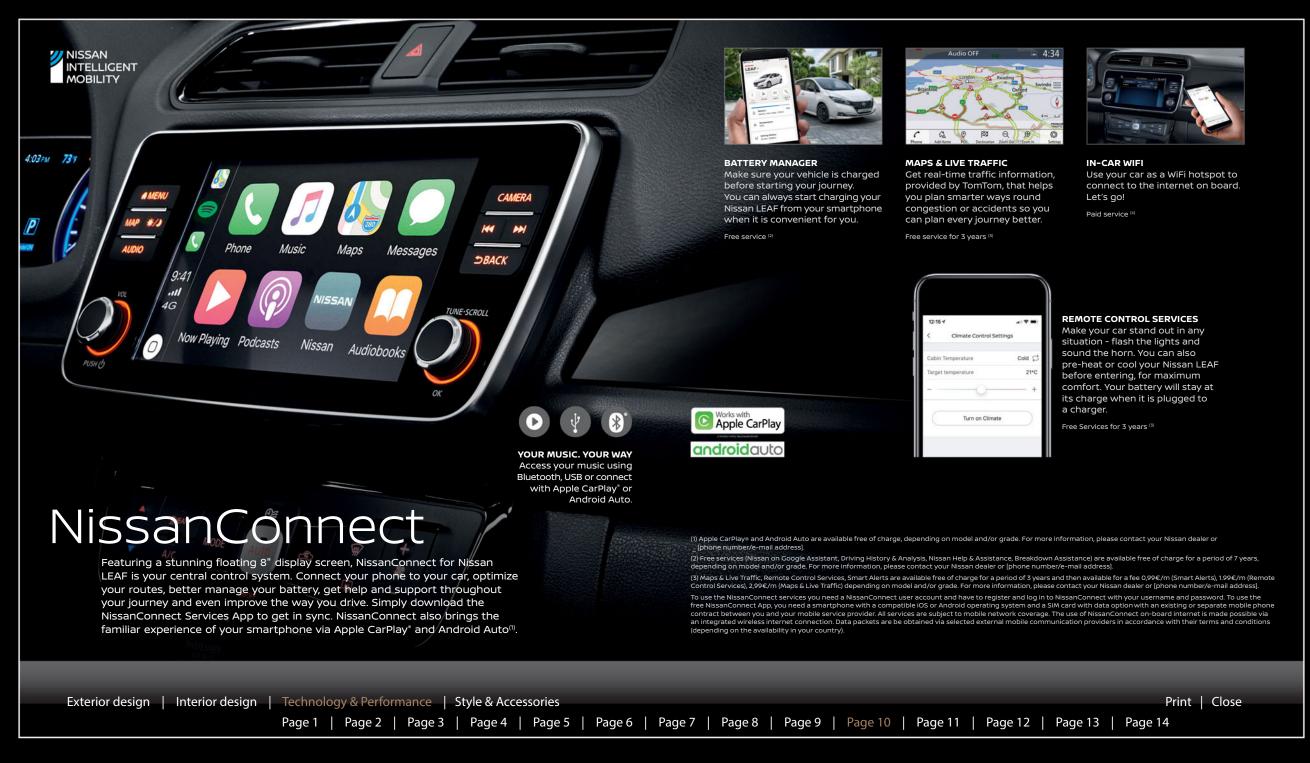

# Seamless connectivity to your world

The new, 8" touchscreen in Nissan LEAF is your portal to NissanConnect\*\*: through intuitive navigation, advanced technology and more. Our smartphone app offers a growing range of services including sending journey plans to your new Nissan LEAF.

# **CHARGING**

Get your battery status wherever you are with the NissanConnect Services app. Start charging right from your phone and take advantage of cheaper night-time electricity.

# **NAVIGATION AND** DRIVING

Turn-by-turn navigation including send to car gets you where you need to go. Check the distance you've driven and the number of trips you made directly from your smartphone.

# CONNECTIVITY

Connect your Android or iOS device for seamless connectivity including voice control.\*\* Access your favourite music, messaging and other apps to stay informed and entertained as you drive.

# CONVENIENCE AND COMFORT

Access remote services from the NissanConnect Services app. And if you ever need help, Nissan Assistance is just a click

NISSAT

Exterior design

sure your car is under good network coverage.